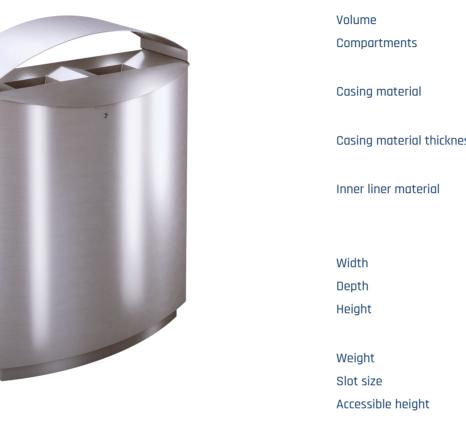

# **TEMPTATION**

Recycling bin, covered FF2D

|    | 2                                                                                                          |
|----|------------------------------------------------------------------------------------------------------------|
| SS | 1.4301 (AISI 304)<br>stainless steel, brushed<br>1,5 mm<br>2,0 mm (cover)<br>galvanized steel<br>leakproof |
|    | leakproor                                                                                                  |
|    | 710 mm                                                                                                     |
|    | 392 mm<br>1052 mm                                                                                          |
|    | 1052 11111                                                                                                 |
|    | approx. 45,0 kg                                                                                            |

50 / 50 Liter

Accessories / Options

see FEATURES

140 x 140 mm

900 mm

AUWEKO GmbH • Dornhofstraße 34 • 63263 Neu-Isenburg Telefon: +49 6102 37537-0 • Fax: +49 6102 37537-100 • Email: vertrieb@auweko.de • Website: www.auweko.de