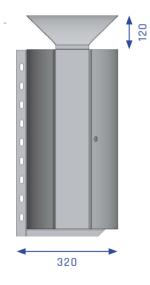

## **VUMEKO**®

Datasheet 03.001 / Technical Information 09.2022

CAPITAL Hanging bin 60131

**Description:** Self-supporting, curved stainless steel outer walls, connected to stable flat side panels. Curved door with recessed lock (a key is supplied with each container). The door retention profile prevents the hinges from overstretching. A curved cover is firmly connected to the structure. The shape of the cover results in reduced height from two sides. A sturdy insertion ring guides waste into the inner liner.

A U-shaped profile on the back and underneath, for universal attachment to round and square posts, increases stability.

**Safety:** The curved cover serves as rain protection without providing a storage area. At the same time, the opening is reduced, which minimizes the disposal of household refuse bags. Snap locks protect the bins against unauthorized access.