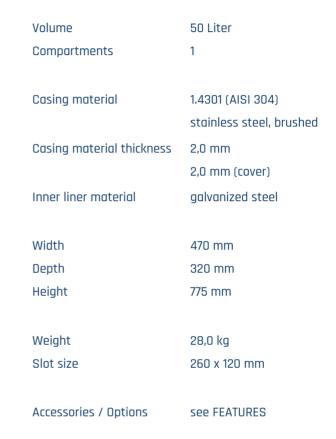

## **VUMEKO**®

Datasheet 03.001 / Technical Information 09.2022

CAPITAL Hanging bin 60131

**Description:** Self-supporting, curved stainless steel outer walls, connected to stable flat side panels. Curved door with recessed lock (a key is supplied with each container). The door retention profile prevents the hinges from overstretching. A curved cover is firmly connected to the structure. The shape of the cover results in reduced height from two sides. A sturdy insertion ring guides waste into the inner liner.

A U-shaped profile on the back and underneath, for universal attachment to round and square posts, increases stability.

**Safety:** The curved cover serves as rain protection without providing a storage area. At the same time, the opening is reduced, which minimizes the disposal of household refuse bags. Snap locks protect the bins against unauthorized access.