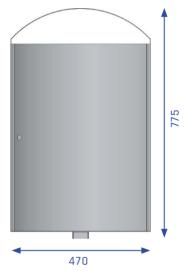

## **VUMEKO**®

Datasheet 03.001 / Technical Information 09.2022

CAPITAL Hanging bin 60131

**Description:** Self-supporting, curved stainless steel outer walls, connected to stable flat side panels. Curved door with recessed lock (a key is supplied with each container). The door retention profile prevents the hinges from overstretching. A curved cover is firmly connected to the structure. The shape of the cover results in reduced height from two sides. A sturdy insertion ring guides waste into the inner liner.

A U-shaped profile on the back and underneath, for universal attachment to round and square posts, increases stability.

**Safety:** The curved cover serves as rain protection without providing a storage area. At the same time, the opening is reduced, which minimizes the disposal of household refuse bags. Snap locks protect the bins against unauthorized access.